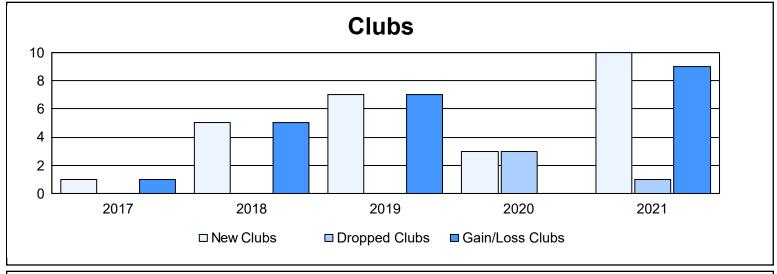

District 316 J As of June 2021 Cumulative

| Year      | New<br>Clubs | Dropped<br>Clubs | Gain/<br>Loss<br>Clubs | New<br>Members | Charter<br>Members | Reinstate<br>Members | Transfer<br>Members | Total<br>Member<br>Added | Total<br>Members<br>Dropped | Gain/<br>Loss<br>Members |
|-----------|--------------|------------------|------------------------|----------------|--------------------|----------------------|---------------------|--------------------------|-----------------------------|--------------------------|
| 2016-2017 | 1            | 0                | 1                      | 302            | 21                 | 2                    | 3                   | 328                      | 136                         | 192                      |
| 2017-2018 | 5            | 0                | 5                      | 204            | 101                | 11                   | 0                   | 316                      | 169                         | 147                      |
| 2018-2019 | 7            | 0                | 7                      | 71             | 190                | 14                   | 8                   | 283                      | 268                         | 15                       |
| 2019-2020 | 3            | 3                | 0                      | 71             | 82                 | 16                   | 2                   | 171                      | 358                         | -187                     |
| 2020-2021 | 10           | 1                | 9                      | 459            | 251                | 13                   | 3                   | 726                      | 310                         | 416                      |
| Average   | 5            | 1                | 4                      | 221            | 129                | 11                   | 3                   | 365                      | 248                         | 117                      |